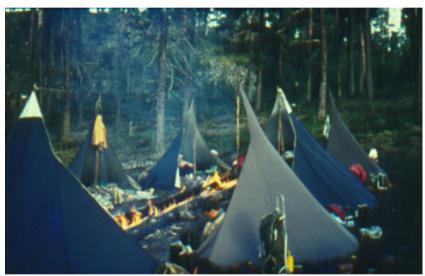

# Forest menu or refreshments in a Kota (traditional tent)

Experience the hospitality of the inhabitants.